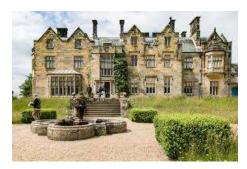

# Thursday 5<sup>th</sup> December 10.15 am Christmas in the House - Scotney Castle

Remember to bring your NT Membership Card

Please do not park your car at the WI Hall

Leaving Seasalter Cross WI Hall at 10.15 am returning around 5.30 pm There will be an opportunity to have lunch or a snack in the restaurant before taking a visit through the house or have afternoon tea.

Escape reality with a visit to Scotney this Christmas and step into a glittering world of performance, entertainment and nostalgia ...

Diner's Club